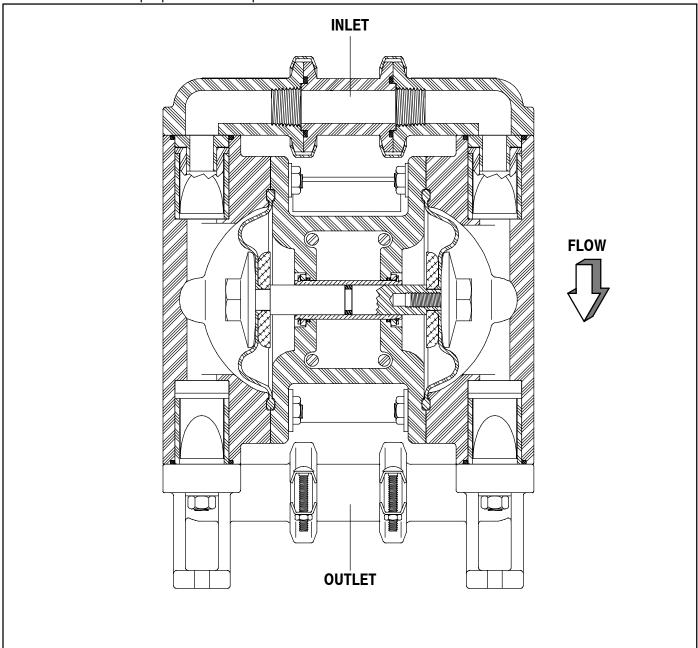

Model 670127 is similar to a model 666053-0D2 diaphragm pump, therefore a 66605X-X Operator's Manual (PN 97999-099) should be used for General Information, Installation, Operation and Maintenance. This pump uses duckbill style checks.

bottom (this is the reverse of a standard pump). In addition, this pump uses a different muffler and cover.

## **USE SERVICE KITS:**

637141 for Air Section 637140-D2 for Fluid Section

INSTALLATION NOTE: This pump has the inlet on top and outlet on the

PN 97999-1717