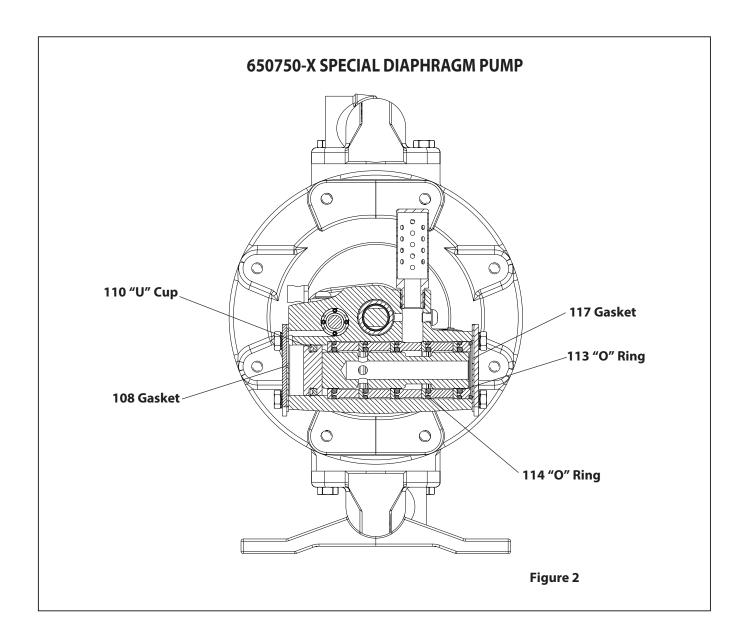

These special pumps have Cast Iron center bodies, Stainless Steel manifolds and fluid caps, Stainless Steel seats and PTFE balls. Refer to the views for the substituted parts.

650750 is similar to model 666131-243-C. 650750-1 is similar to model 666131-244-C.

| PARTS LIST FOR SPECIAL PUMP MODELS |          |               |                 |          |          |                 |                 |          |                 |                 |  |
|------------------------------------|----------|---------------|-----------------|----------|----------|-----------------|-----------------|----------|-----------------|-----------------|--|
| MODEL                              | ITEM 2   | ITEM 3<br>(4) | ITEM 102<br>(2) | ITEM 108 | ITEM 110 | ITEM 113<br>(5) | ITEM 114<br>(6) | ITEM 117 | ITEM 119<br>(4) | ITEM 122<br>(2) |  |
| 650750                             | Y329-113 | Y327-14       | Y327-20         | 93870-1  | Y247-51  | Y327-214        | Y327-126        | 93871-1  | Y329-206        | Y327-110        |  |
| 650750-1                           | 93879    | Y328-14       | 93872           | 93870    | Y184-51  | 93878           | 93876           | 93871    | 93075           | 93874           |  |