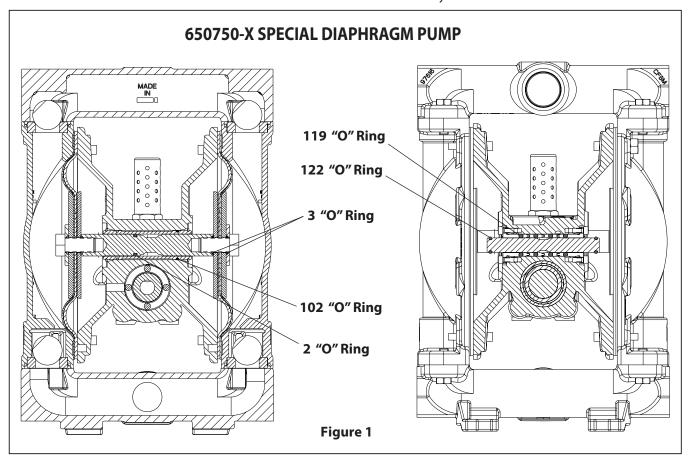

These special pumps have Cast Iron center bodies, Stainless Steel manifolds and fluid caps, Stainless Steel seats and PTFE balls. Refer to the views for the substituted parts.

650750 is similar to model 666131-243-C. 650750-1 is similar to model 666131-244-C.

| PARTS LIST FOR SPECIAL PUMP MODELS |          |               |                 |          |          |                 |                 |          |                 |                 |  |
|------------------------------------|----------|---------------|-----------------|----------|----------|-----------------|-----------------|----------|-----------------|-----------------|--|
| MODEL                              | ITEM 2   | ITEM 3<br>(4) | ITEM 102<br>(2) | ITEM 108 | ITEM 110 | ITEM 113<br>(5) | ITEM 114<br>(6) | ITEM 117 | ITEM 119<br>(4) | ITEM 122<br>(2) |  |
| 650750                             | Y329-113 | Y327-14       | Y327-20         | 93870-1  | Y247-51  | Y327-214        | Y327-126        | 93871-1  | Y329-206        | Y327-110        |  |
| 650750-1                           | 93879    | Y328-14       | 93872           | 93870    | Y184-51  | 93878           | 93876           | 93871    | 93075           | 93874           |  |