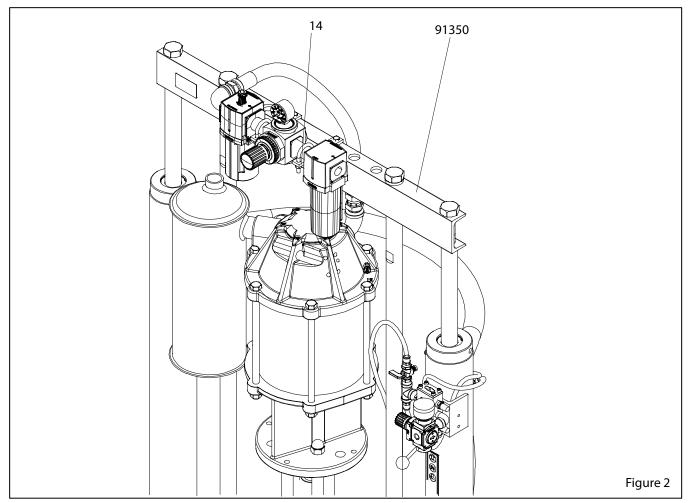

| 4 | , <u> </u> |                                             |       |            |  |  |
|---|------------|---------------------------------------------|-------|------------|--|--|
|   | Item       | Description (size)                          | (Qty) | Part No.   |  |  |
|   | 10         | <b>"U" Bolt</b> (1/4" - 20)                 | (2)   | 76254      |  |  |
|   | 11         | Nut (1/4" - 20)                             | (4)   | Y12-4-C    |  |  |
|   | 12         | Lock Washer (1/4")                          | (8)   | Y14-416    |  |  |
|   | 13         | Air Regulator                               | (1)   | R37351-100 |  |  |
|   | 14         | Mounting Plate (see figure 2)               | (2)   | 90935      |  |  |
|   | 15         | Cap Screw (1/4" - 20 x 5/8") (see figure 3) | (4)   | Y6-42-C    |  |  |

## **INSTALLATION**

- 1. Position the two (14) mounting plates on the two post lift mounting arm (see figures 2 and 3).
- 2. Using four (15) cap screws and four (12) lock washers, fasten the mounting plates to the four holes located on the top of the mounting arm.
- 3. Place the air manifold assembly on the mounting plates and secure using two (10) "U" bolts, four (12) lock washers and four

(11) nuts (see figures 1 and 2).

NOTE: The regulator is rotated upward 90° for easier viewing of (5) gauge.

- 4. Connect the (8) hose, (9) swivel and (7) street elbow to the pump air motor inlet.
- 5. Connect 1/2" i.d. air line hose to (3) filter.