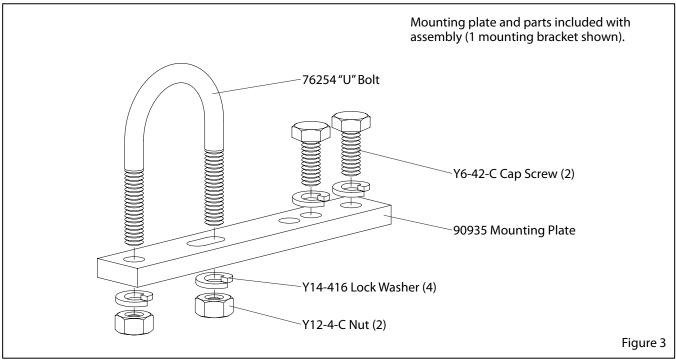

| 4 | , <u> </u> |                                             |       |            |  |  |
|---|------------|---------------------------------------------|-------|------------|--|--|
|   | Item       | Description (size)                          | (Qty) | Part No.   |  |  |
|   | 10         | <b>"U" Bolt</b> (1/4" - 20)                 | (2)   | 76254      |  |  |
|   | 11         | Nut (1/4" - 20)                             | (4)   | Y12-4-C    |  |  |
|   | 12         | Lock Washer (1/4")                          | (8)   | Y14-416    |  |  |
|   | 13         | Air Regulator                               | (1)   | R37351-100 |  |  |
|   | 14         | Mounting Plate (see figure 2)               | (2)   | 90935      |  |  |
|   | 15         | Cap Screw (1/4" - 20 x 5/8") (see figure 3) | (4)   | Y6-42-C    |  |  |

## **INSTALLATION**

- 1. Position the two (14) mounting plates on the two post lift mounting arm (see figures 2 and 3).
- 2. Using four (15) cap screws and four (12) lock washers, fasten the mounting plates to the four holes located on the top of the mounting arm.
- 3. Place the air manifold assembly on the mounting plates and secure using two (10) "U" bolts, four (12) lock washers and four