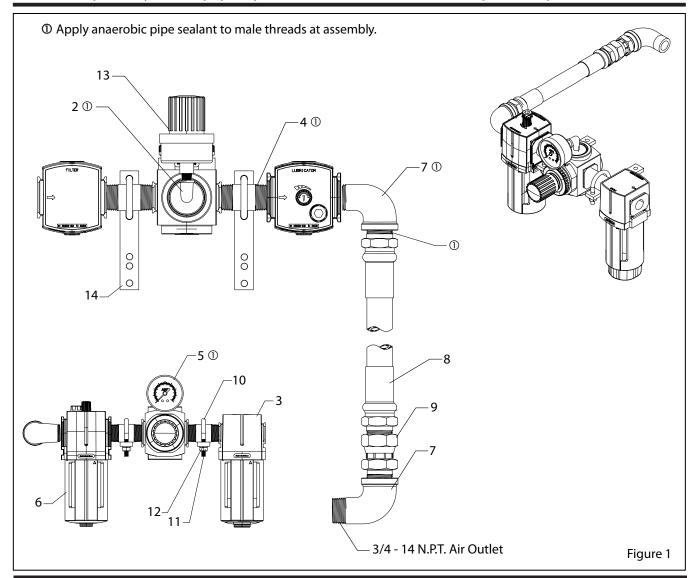

|      |                                     |       | PAR'       |
|------|-------------------------------------|-------|------------|
| Item | Description (size)                  | (Qty) | Part No.   |
| 2    | Street Elbow (1/8 - 27 N.P.T.)      | (1)   | Y43-1-C    |
| 3    | Filter                              | (1)   | F35351-420 |
| 4    | Nipple (3/4 - 14 N.P.T. x 2-1/2")   | (2)   | Y44-42-C   |
| 5    | Gauge                               | (1)   | 104500     |
| 6    | Lubricator                          | (1)   | L36351-120 |
| 7    | Street Elbow (3/4 - 14 N.P.T.)      | (2)   | Y43-5-C    |
| 8    | Hose (3/4 - 14 N.P.T.F. x 1.5 feet) | (1)   | 622651-1-F |
| 9    | Swivel                              | (1)   | 75367      |

| 4 | , <u> </u> |                                             |       |            |  |  |
|---|------------|---------------------------------------------|-------|------------|--|--|
|   | Item       | Description (size)                          | (Qty) | Part No.   |  |  |
|   | 10         | <b>"U" Bolt</b> (1/4" - 20)                 | (2)   | 76254      |  |  |
|   | 11         | Nut (1/4" - 20)                             | (4)   | Y12-4-C    |  |  |
|   | 12         | Lock Washer (1/4")                          | (8)   | Y14-416    |  |  |
|   | 13         | Air Regulator                               | (1)   | R37351-100 |  |  |
|   | 14         | Mounting Plate (see figure 2)               | (2)   | 90935      |  |  |
|   | 15         | Cap Screw (1/4" - 20 x 5/8") (see figure 3) | (4)   | Y6-42-C    |  |  |

## **INSTALLATION**

- 1. Position the two (14) mounting plates on the two post lift mounting arm (see figures 2 and 3).
- 2. Using four (15) cap screws and four (12) lock washers, fasten the mounting plates to the four holes located on the top of the mounting arm.
- 3. Place the air manifold assembly on the mounting plates and secure using two (10) "U" bolts, four (12) lock washers and four

(11) nuts (see figures 1 and 2).

NOTE: The regulator is rotated upward 90° for easier viewing of (5) gauge.

- 4. Connect the (8) hose, (9) swivel and (7) street elbow to the pump air motor inlet.
- 5. Connect 1/2" i.d. air line hose to (3) filter.